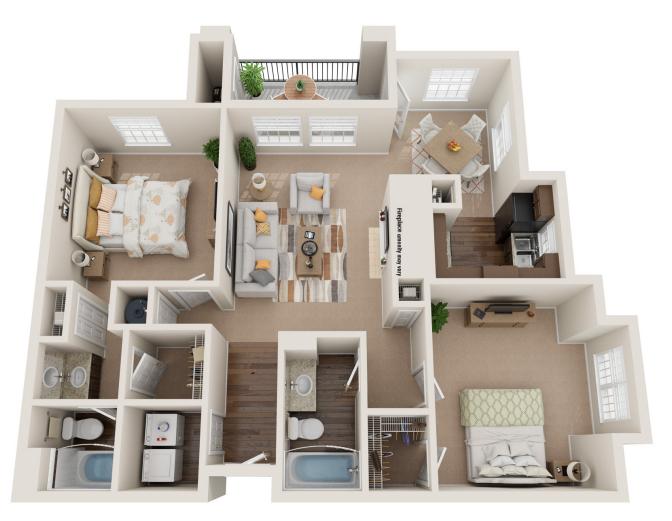

#### CROWNE AT JAMES LANDING

CUSTOM INTERIORS EXCEPTIONAL AMENITIES PERFECT LOCATION

#### CROWNE AT JAMES LANDING APARTMENTS



### *Stylish Apartment Living*

Located in Jamestown, North Carolina, Crowne at James Landing is a premier community with custom-designed interiors and first-class community amenities including hardwood-inspired flooring, upscale kitchens and two-resort style pools.





### Deluxe



## Diplomat



## EXECUTIVE



# PHOENIX



# REGENCY



### SITE MAP

CROWNE AT JAMES LANDING APARTMENTS



4610 CROWNE LAKE CIRCLE JAMESTOWN, NC 27282 336.856.0207

### GET IN TOUCH

CROWNEATJAMESLANDING.COM

JAMESLANDING@CROWNEAPARTMENTS.COM

#### Jf♥◎₽ఓ畲