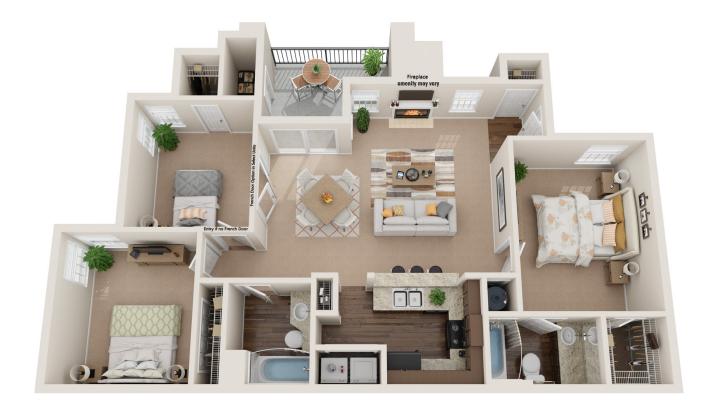

#### CROWNE AT JAMES LANDING

CUSTOM INTERIORS EXCEPTIONAL AMENITIES PERFECT LOCATION

#### CROWNE AT JAMES LANDING APARTMENTS



### *Stylish Apartment Living*

Located in Jamestown, North Carolina, Crowne at James Landing is a premier community with custom-designed interiors and first-class community amenities including hardwood-inspired flooring, upscale kitchens and two-resort style pools.





### Deluxe



## Diplomat



## EXECUTIVE



# PHOENIX



# REGENCY



### SITE MAP

CROWNE AT JAMES LANDING APARTMENTS



4610 CROWNE LAKE CIRCLE JAMESTOWN, NC 27282 336.856.0207

### GET IN TOUCH

CROWNEATJAMESLANDING.COM

JAMESLANDING@CROWNEAPARTMENTS.COM

#### Jf♥◎₽ఓ畲