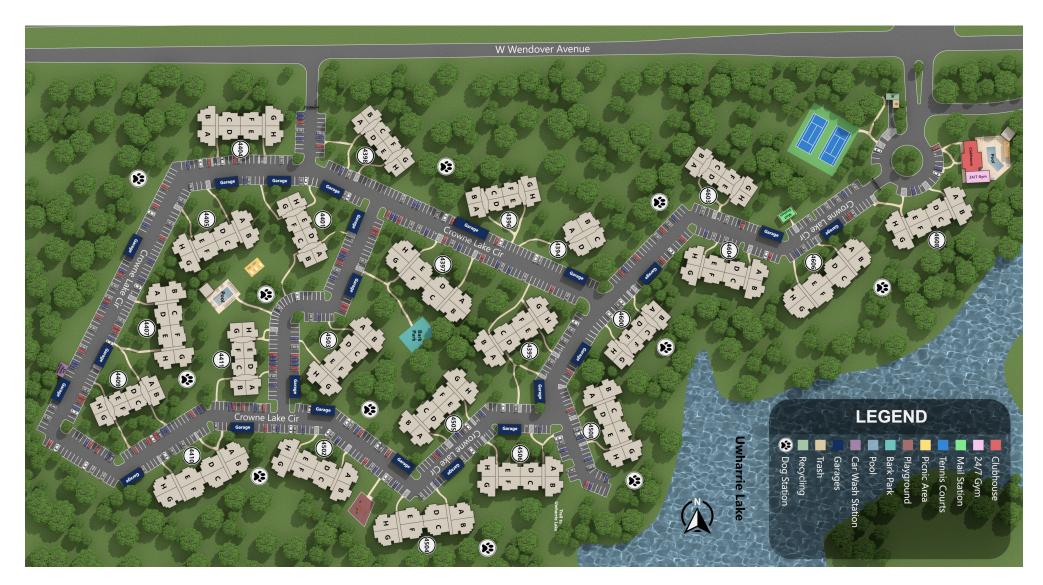

### SITE MAP

CROWNE AT JAMES LANDING APARTMENTS

4610 CROWNE LAKE CIRCLE JAMESTOWN, NC 27282 336.856.0207