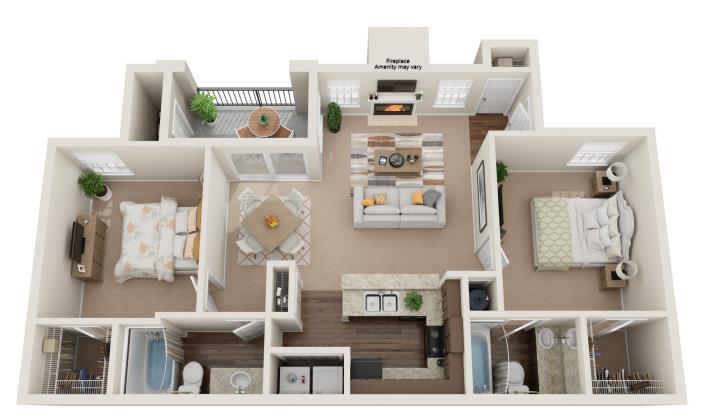

#### CROWNE AT JAMES LANDING

CUSTOM INTERIORS EXCEPTIONAL AMENITIES PERFECT LOCATION

#### CROWNE AT JAMES LANDING APARTMENTS



### *Stylish Apartment Living*

Located in Jamestown, North Carolina, Crowne at James Landing is a premier community with custom-designed interiors and first-class community amenities including hardwood-inspired flooring, upscale kitchens and two-resort style pools.





### Deluxe



## Diplomat



## EXECUTIVE



# PHOENIX



# REGENCY



### SITE MAP

CROWNE AT JAMES LANDING APARTMENTS



4610 CROWNE LAKE CIRCLE JAMESTOWN, NC 27282 336.856.0207

### GET IN TOUCH

CROWNEATJAMESLANDING.COM

JAMESLANDING@CROWNEAPARTMENTS.COM

#### Jf♥◎₽ఓ畲