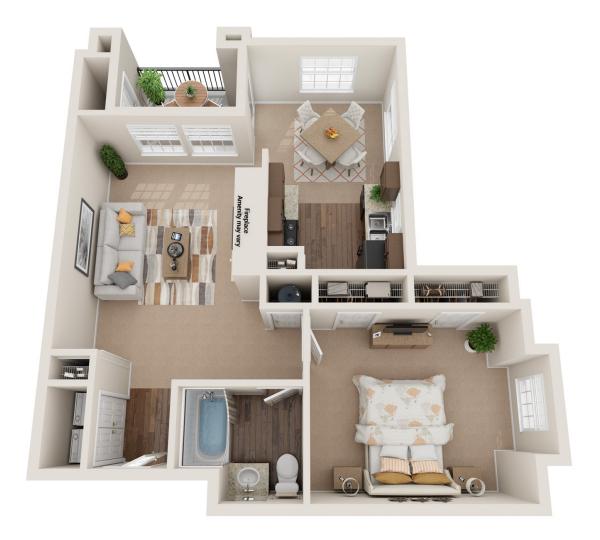

#### CROWNE AT JAMES LANDING

CUSTOM INTERIORS EXCEPTIONAL AMENITIES PERFECT LOCATION

#### CROWNE AT JAMES LANDING APARTMENTS



### *Stylish Apartment Living*

Located in Jamestown, North Carolina, Crowne at James Landing is a premier community with custom-designed interiors and first-class community amenities including hardwood-inspired flooring, upscale kitchens and two-resort style pools.





### Deluxe



## Diplomat



## EXECUTIVE



# PHOENIX



# REGENCY



### SITE MAP

CROWNE AT JAMES LANDING APARTMENTS



4610 CROWNE LAKE CIRCLE JAMESTOWN, NC 27282 336.856.0207

### GET IN TOUCH

CROWNEATJAMESLANDING.COM

JAMESLANDING@CROWNEAPARTMENTS.COM

#### Jf♥◎₽ఓ畲