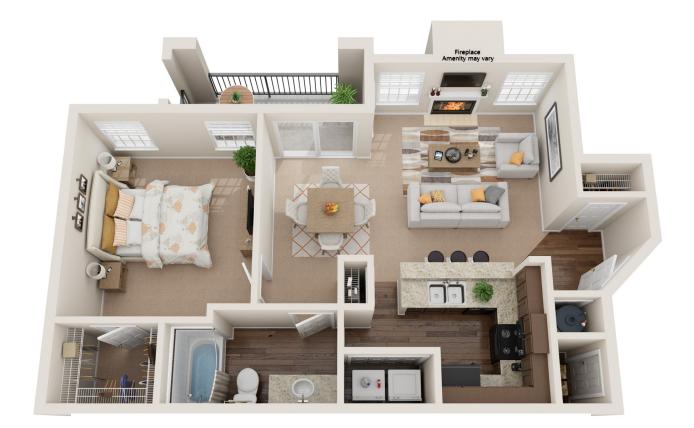

#### CROWNE AT JAMES LANDING

CUSTOM INTERIORS EXCEPTIONAL AMENITIES PERFECT LOCATION

#### CROWNE AT JAMES LANDING APARTMENTS



### *Stylish Apartment Living*

Located in Jamestown, North Carolina, Crowne at James Landing is a premier community with custom-designed interiors and first-class community amenities including hardwood-inspired flooring, upscale kitchens and two-resort style pools.





### Deluxe



## Diplomat



## EXECUTIVE



# PHOENIX



# REGENCY



### SITE MAP

CROWNE AT JAMES LANDING APARTMENTS



4610 CROWNE LAKE CIRCLE JAMESTOWN, NC 27282 336.856.0207

### GET IN TOUCH

CROWNEATJAMESLANDING.COM

JAMESLANDING@CROWNEAPARTMENTS.COM

#### Jf♥◎₽ఓ畲