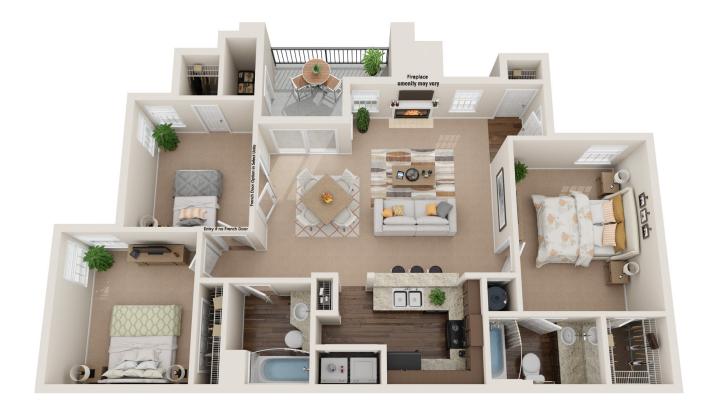

CUSTOM INTERIORS EXCEPTIONAL AMENITIES PERFECT LOCATION

Warder W. Mustan

#### CROWNE AT JAMES LANDING APARTMENTS



### *Stylish Apartment Living*

Located in Jamestown, North Carolina, Crowne at James Landing is a premier community with custom-designed interiors and first-class community amenities including hardwood-inspired flooring, upscale kitchens and two-resort style pools.







## Deluxe



# Diplomat



## EXECUTIVE



# PHOENIX



# REGENCY



#### SITE MAP

CROWNE AT JAMES LANDING APARTMENTS



**4610 CROWNE LAKE CIRCLE JAMESTOWN, NC 27282** P:336.856.0207 F: 336.856.1985

CROWNEJAMESLANDING.COM

JAMESLANDING@CROWNEAPARTMENTS.COM fX回よ合と



**GETIN** TOUC