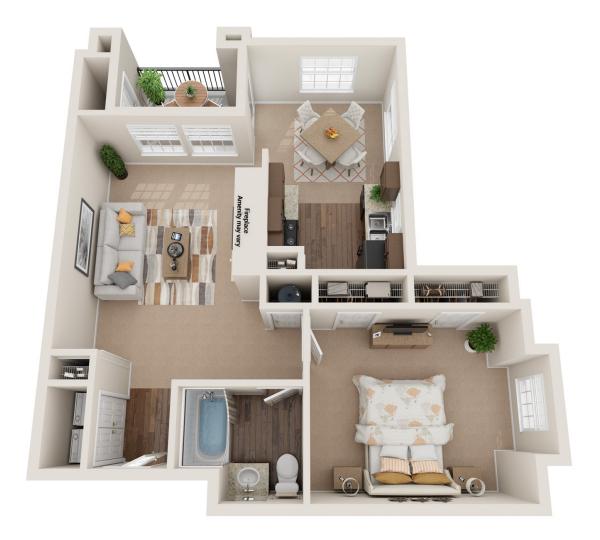

CUSTOM INTERIORS EXCEPTIONAL AMENITIES PERFECT LOCATION

Warder W. Mustan

#### CROWNE AT JAMES LANDING APARTMENTS



### *Stylish Apartment Living*

Located in Jamestown, North Carolina, Crowne at James Landing is a premier community with custom-designed interiors and first-class community amenities including hardwood-inspired flooring, upscale kitchens and two-resort style pools.







## Deluxe



# Diplomat



## EXECUTIVE



# PHOENIX



# REGENCY



#### SITE MAP

CROWNE AT JAMES LANDING APARTMENTS



**4610 CROWNE LAKE CIRCLE JAMESTOWN, NC 27282** P:336.856.0207 F: 336.856.1985

CROWNEJAMESLANDING.COM

JAMESLANDING@CROWNEAPARTMENTS.COM fX回よ合と



**GETIN** TOUC