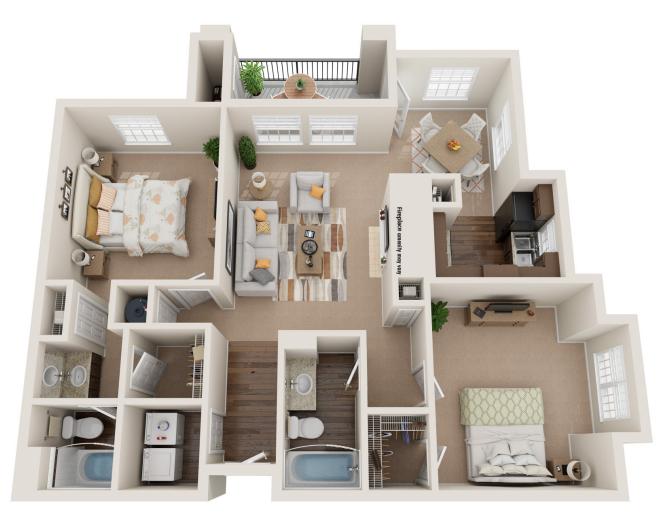

CUSTOM INTERIORS EXCEPTIONAL AMENITIES PERFECT LOCATION

Warder W. Mustan

#### CROWNE AT JAMES LANDING APARTMENTS



### *Stylish Apartment Living*

Located in Jamestown, North Carolina, Crowne at James Landing is a premier community with custom-designed interiors and first-class community amenities including hardwood-inspired flooring, upscale kitchens and two-resort style pools.







## Deluxe



# Diplomat



## EXECUTIVE



# PHOENIX



# REGENCY



#### SITE MAP

CROWNE AT JAMES LANDING APARTMENTS



**4610 CROWNE LAKE CIRCLE JAMESTOWN, NC 27282** P:336.856.0207 F: 336.856.1985

CROWNEJAMESLANDING.COM

JAMESLANDING@CROWNEAPARTMENTS.COM fX回よ合と



**GETIN** TOUC