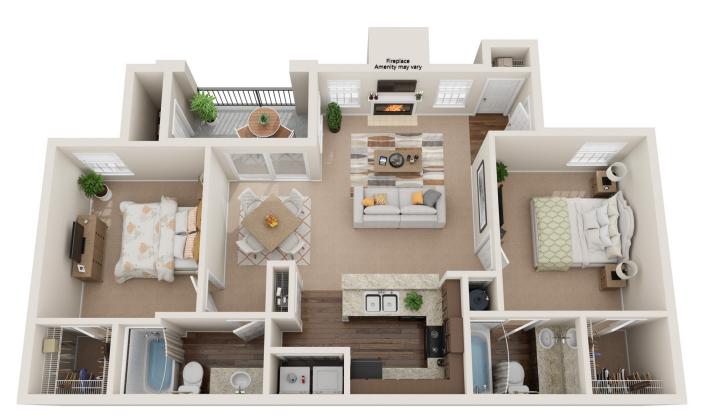

CUSTOM INTERIORS EXCEPTIONAL AMENITIES PERFECT LOCATION

Warder W. Mustan

#### CROWNE AT JAMES LANDING APARTMENTS



### *Stylish Apartment Living*

Located in Jamestown, North Carolina, Crowne at James Landing is a premier community with custom-designed interiors and first-class community amenities including hardwood-inspired flooring, upscale kitchens and two-resort style pools.







## Deluxe



# Diplomat



## EXECUTIVE



# PHOENIX



# REGENCY



#### SITE MAP

CROWNE AT JAMES LANDING APARTMENTS



**4610 CROWNE LAKE CIRCLE JAMESTOWN, NC 27282** P:336.856.0207 F: 336.856.1985

CROWNEJAMESLANDING.COM

JAMESLANDING@CROWNEAPARTMENTS.COM fX回よ合と



**GETIN** TOUC