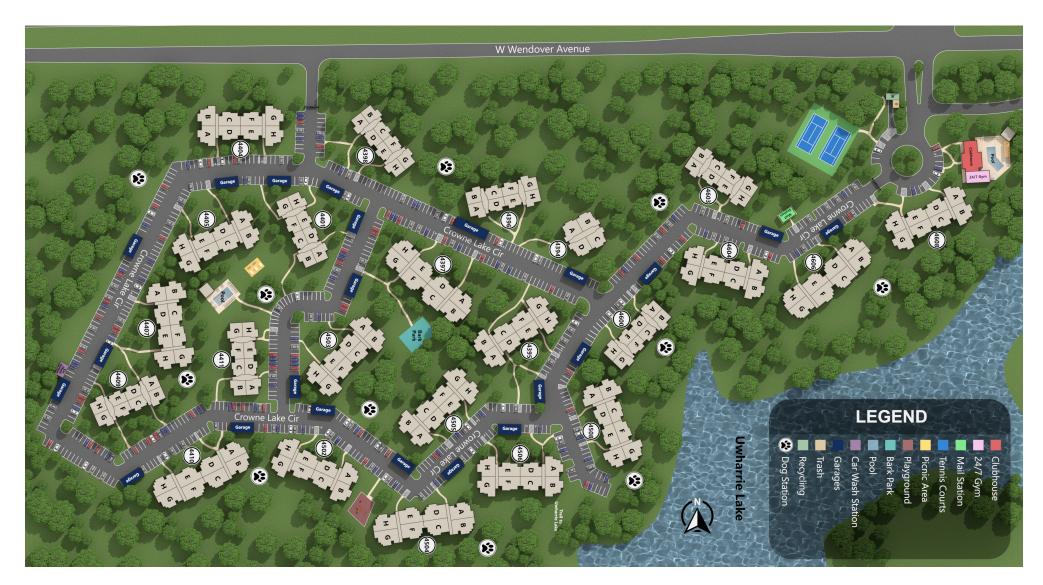

#### SITE MAP

CROWNE AT JAMES LANDING APARTMENTS

**4610 CROWNE LAKE CIRCLE JAMESTOWN, NC 27282** P:336.856.0207 F: 336.856.1985

CROWNEJAMESLANDING.COM

JAMESLANDING@CROWNEAPARTMENTS.COM fX回よ合と

**GETIN** TOUC