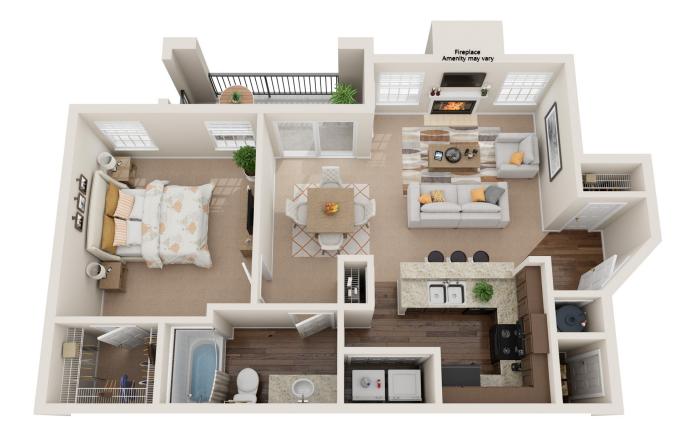

CUSTOM INTERIORS EXCEPTIONAL AMENITIES PERFECT LOCATION

Warder W. Mustan

#### CROWNE AT JAMES LANDING APARTMENTS



### *Stylish Apartment Living*

Located in Jamestown, North Carolina, Crowne at James Landing is a premier community with custom-designed interiors and first-class community amenities including hardwood-inspired flooring, upscale kitchens and two-resort style pools.







## Deluxe



# Diplomat



## EXECUTIVE



# PHOENIX



# REGENCY



#### SITE MAP

CROWNE AT JAMES LANDING APARTMENTS



**4610 CROWNE LAKE CIRCLE JAMESTOWN, NC 27282** P:336.856.0207 F: 336.856.1985

CROWNEJAMESLANDING.COM

JAMESLANDING@CROWNEAPARTMENTS.COM fX回よ合と



**GETIN** TOUC